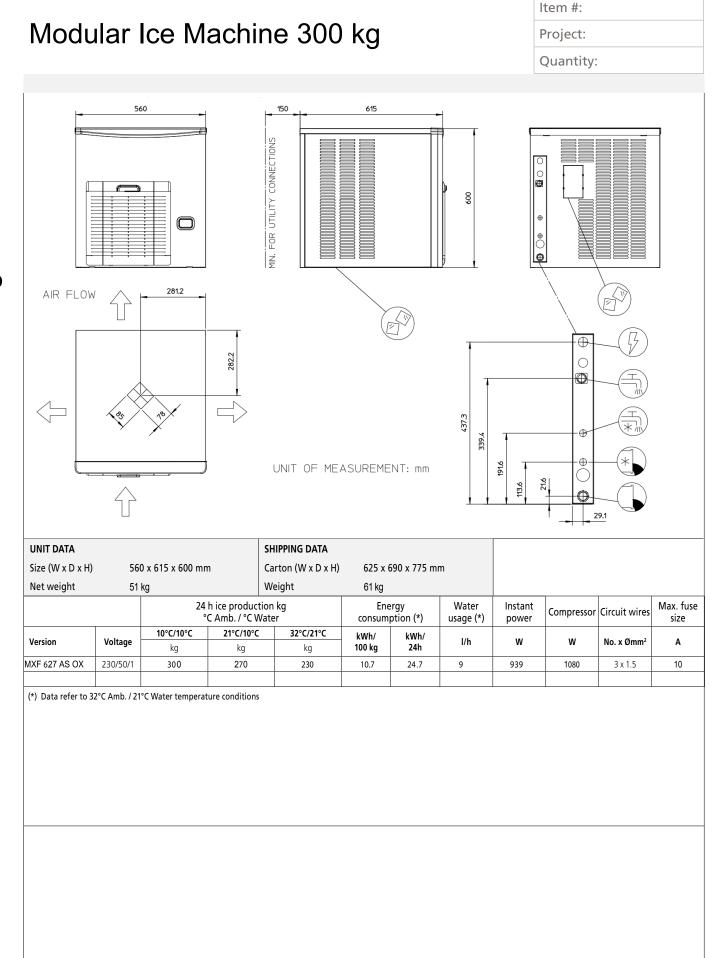

## Modular Ice Machine 300 kg

| <b>Scotsman</b> <sup>®</sup> |
|------------------------------|
| Ice Systems                  |

| Item #:   |  |
|-----------|--|
| Project:  |  |
| Quantity: |  |

| Scotsman                                                                             | <ul> <li>FEATURES</li> <li>Top Materials: AISI 304 Stainless steel and new removable grid</li> <li>Core Ice System: Stable evaporator system (Axial load).</li> <li>New Core Evaporator: Highly balanced auger (double fly system).</li> <li>New Gearmotor: Evaporator strability improved and noise free.</li> <li>Innovative Ice Breaker: Very dry flake ice - 12% of water contents.</li> <li>Durable Operations: High efficiency and better performance.</li> <li>Easy to Clean: Facilitated cleaning process and XSafe standard.</li> <li>New High-tech Water Sump with easy regulation system.</li> <li>New ice level sensor: for seamless operations.</li> <li>New Display: Touch &amp; Smart.</li> <li>XWave: New App with improved electronics and programming.</li> </ul> |                                             |       |                |  |
|--------------------------------------------------------------------------------------|-------------------------------------------------------------------------------------------------------------------------------------------------------------------------------------------------------------------------------------------------------------------------------------------------------------------------------------------------------------------------------------------------------------------------------------------------------------------------------------------------------------------------------------------------------------------------------------------------------------------------------------------------------------------------------------------------------------------------------------------------------------------------------------|---------------------------------------------|-------|----------------|--|
|                                                                                      | CONDENSING                                                                                                                                                                                                                                                                                                                                                                                                                                                                                                                                                                                                                                                                                                                                                                          | RECOMMENDED BINS                            |       |                |  |
|                                                                                      | SYSTEM                                                                                                                                                                                                                                                                                                                                                                                                                                                                                                                                                                                                                                                                                                                                                                              | Head                                        | Bins  | kg             |  |
|                                                                                      | Air cooled                                                                                                                                                                                                                                                                                                                                                                                                                                                                                                                                                                                                                                                                                                                                                                          | MXF 627                                     | SB322 | 168            |  |
| MXF 627<br>Superflake ice<br>Residual water content 12%                              | REFRIGERANT<br>GAS<br>R290<br>VOLTAGE<br>V/Hz/ph<br>230/50/1                                                                                                                                                                                                                                                                                                                                                                                                                                                                                                                                                                                                                                                                                                                        |                                             |       |                |  |
|                                                                                      | OPERATING REQUIREMENTS                                                                                                                                                                                                                                                                                                                                                                                                                                                                                                                                                                                                                                                                                                                                                              |                                             |       |                |  |
|                                                                                      |                                                                                                                                                                                                                                                                                                                                                                                                                                                                                                                                                                                                                                                                                                                                                                                     | Minimum                                     |       | Maximum        |  |
|                                                                                      | Air temperature                                                                                                                                                                                                                                                                                                                                                                                                                                                                                                                                                                                                                                                                                                                                                                     | 10                                          |       | 43             |  |
|                                                                                      | Water temperature                                                                                                                                                                                                                                                                                                                                                                                                                                                                                                                                                                                                                                                                                                                                                                   | 5                                           |       | 38             |  |
|                                                                                      | Water pressure                                                                                                                                                                                                                                                                                                                                                                                                                                                                                                                                                                                                                                                                                                                                                                      | 1 bar (14 psi) 5 bar (70 p                  |       | 5 bar (70 psi) |  |
|                                                                                      | Electrical voltage                                                                                                                                                                                                                                                                                                                                                                                                                                                                                                                                                                                                                                                                                                                                                                  | -10%                                        |       | +10%           |  |
| IMPORTANT NOTICE:<br>Models and specifications are subject to change without notice. |                                                                                                                                                                                                                                                                                                                                                                                                                                                                                                                                                                                                                                                                                                                                                                                     | www.scotsman-ice.it<br>www.scotsman-ice.com |       |                |  |